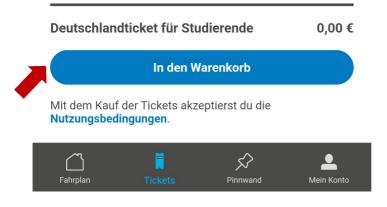

## How do I order my semester ticket? 2/3

With a valid proof of eligibility, the Germany semester ticket/ Deutschlandsemesterticket can be added to the shopping cart.

Beware to change the month.

Weiteres Ticket hinzufügen  $\rightarrow$ 

Mit dem Kauf der Tickets akzeptierst du die AGBs.

To confirm the ticket purchase go to your shopping cart and select "**Buy now/Jetzt kaufen**".