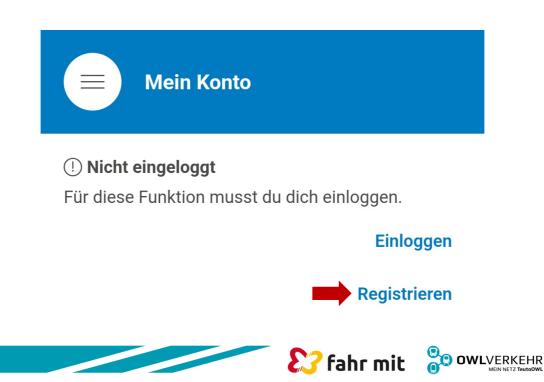

Install the app, then select "**My account/Mein Konto**" from the menu and choose "**Register/Registrieren**".