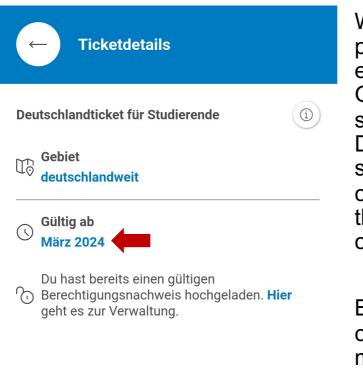

Choose the tab "Tickets" and select "Deutschlandsemesterticket". To prove your eligibility tap "Here/Hier".

If the institution you attend is not available for selection, choose "Authorization – add proof/ Berechtigungsnachweis hinzufügen" (see page 11).