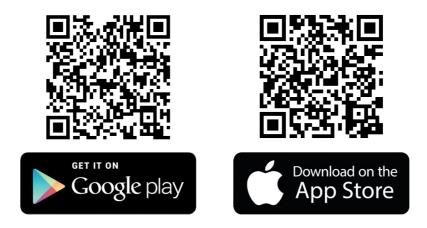

# How do I get the OWLmobil app?

Download the OWLmobil app from the Apple Appstore (iOS) or Google Playstore (Android). Scan one of the QR codes or search for "OWLmobil" in the AppStore.

The Deutschlandsemesterticket can only be displayed in the app; a ticket for printing is no longer permitted.