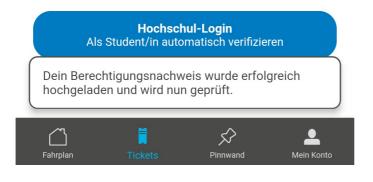

## Berechtigungsnachweis

Falls du deine Hochschule unter dem "Hochschul-Login" findest, nutze diesen bitte, denn hier wirst du automatisiert verifiziert und kannst dein Semesterticket sofort freischalten lassen.

Studierende, deren Hochschulen dort noch nicht zu finden sind, nutzen bitte den Button "Berechtigungsnachweis hinzufügen". Dieser Nachweis wird nach dem Upload von unserem Kundensupport geprüft. Bitte beachte, dass die Prüfung des Nachweises bis zu 3 Werktage dauern kann. Du wirst per mail informiert, sobald die Prüfung abgeschlossen ist und der Ticketkauf für dich freigeschaltet ist. In dem gesamten Vorgang wird dein Konto nicht belastet! Depending on the university, one of the two following options has to be chosen.

University Login/ Hochschul-Login

or

Add proof of authorization/ Berechtigungsnachweis hinzufügen (upload of a document)

Always select the university login first.

Hochschul-Login Als Student/in automatisch verifizieren

## **Berechtigungsnachweis**

Falls du deine Hochschule unter dem "Hochschul-Login" findest, nutze diesen bitte, denn hier wirst du automatisiert verifiziert und kannst dein Semesterticket sofort freischalten lassen.

Studierende, deren Hochschulen dort noch nicht zu finden sind, nutzen bitte den Button "Berechtigungsnachweis hinzufügen". Dieser Nachweis wird nach dem Upload von unserem Kundensupport geprüft. Bitte beachte, dass die Prüfung des Nachweises bis zu 3 Werktage dauern kann. Du wirst per mail informiert, sobald die Prüfung abgeschlossen ist und der Ticketkauf für dich freigeschaltet ist. In dem gesamten Vorgang wird dein Konto nicht belastet! Select your institution