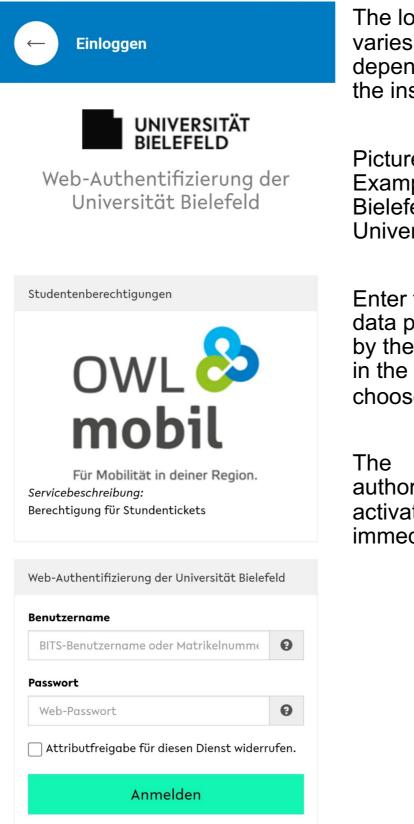

# **University login option**

The login area depending on the institution.

Picture: Example **Bielefeld** University

Enter the login data provided by the institution in the fields and choose "Login".

authorization is activated immediately.