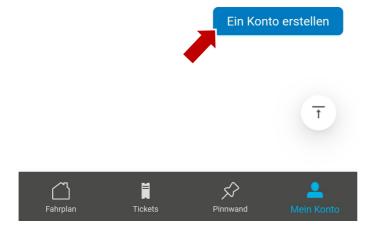

Install the app, then select "**My account/Mein Konto**" from the menu and choose "**Register/Registrieren**".