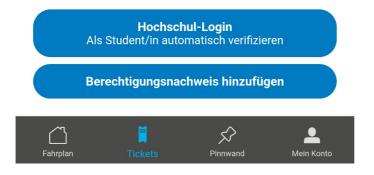

## Berechtigungsnachweis

Falls du deine Hochschule unter dem "Hochschul-Login" findest, nutze diesen bitte, denn hier wirst du automatisiert verifiziert und kannst dein Semesterticket sofort freischalten lassen.

Studierende, deren Hochschulen dort noch nicht zu finden sind, nutzen bitte den Button "Berechtigungsnachweis hinzufügen". Dieser Nachweis wird nach dem Upload von unserem Kundensupport geprüft. Bitte beachte, dass die Prüfung des Nachweises bis zu 3 Werktage dauern kann. Du wirst per mail informiert, sobald die Prüfung abgeschlossen ist und der Ticketkauf für dich freigeschaltet ist. In dem gesamten Vorgang wird dein Konto nicht belastet! Depending on the university, one of the two following options has to be chosen.

University Login/ Hochschul-Login

or

Add proof of authorization/ Berechtigungsnachweis hinzufügen (upload of a document)

Always select the university login first.

Hochschul-Login Als Student/in automatisch verifizieren

Berechtigungsnachweis hinzufügen